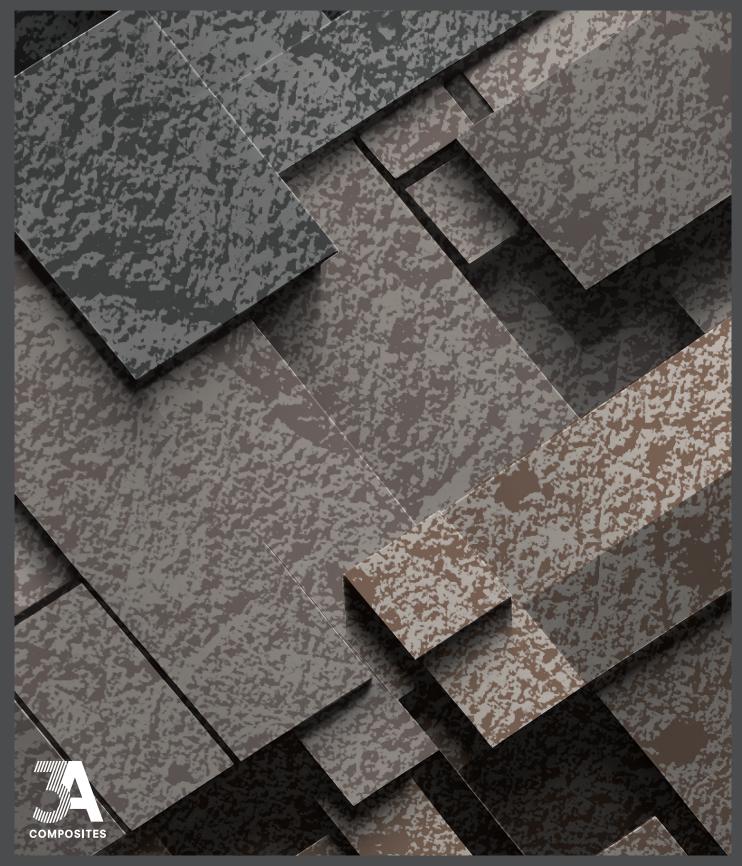

ALUCOBOND<sup>®</sup> concrete can be used for a range of column cladding.

demonstrate a high level of sustainability in the life cycle of the material. The aluminium composite these attributes make ALUCOBOND® concrete an ideal choice for cladding.

\*This is representative of the entire pattern of the panel.

We have roughed it out to bring you some of the most breathtaking contemporary concrete shades that will truly embellish your creations.

SMOKE GREY